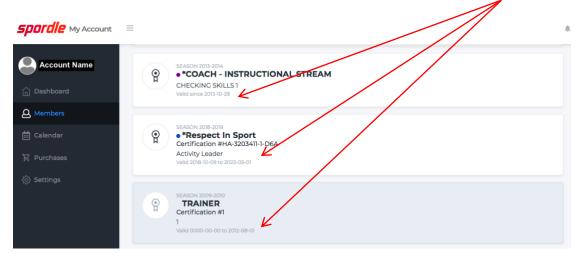

- 4. Click on "Qualifications" below member name to view all Coach Qualifications.
  - This will bring you a list of all Coach Qualifications including Respect in Sport-Activity Leader, Coach HU courses and Coach Certification Clinics/Instructional Stream Clinics. The qualifications in "white" background are valid and the ones in "blue" background are expired. Please note the validity period on the last line of each qualification.