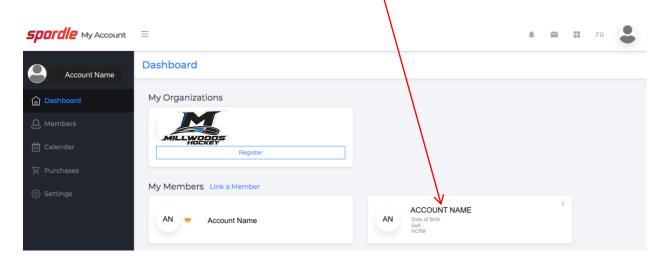

#### To View Qualifications and CRC (PIC)

1. Visit the <u>Hockey Canada Registry 3.0 Spordle</u> website and login to your HCR 3.0 Spordle Account.

Your dashboard will appear showing your linked Members. IMPORTANT: As the account holder, you
must see two profiles for yourself on this page – one with a "crown" as the account holder and one
with your name, HCR ID, date of birth and the linked relationship "self". If you do not have the
second profile, you must link a member to connect your HCR ID to your account.

3. Click on "Members" on the left side panel. In the Members screen, click on the initials of Member you would like to look at. **IMPORTANT**: If this is your account and you are looking for your profile details, you will **click on the second set of your initials** (the first set is the account holder profile which lists limited information and will not have your qualifications).